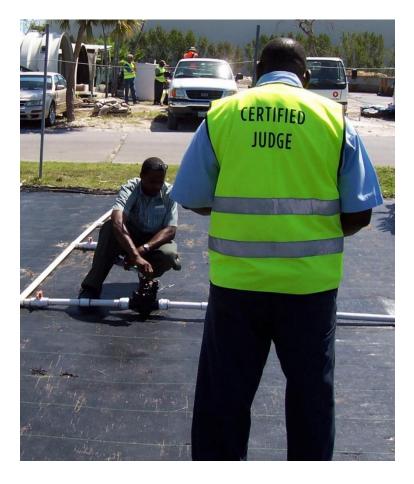

### What is Certification?

- Credentials developed by industry
- Assures minimum level of competency
- Voluntary participation
- Recognition by peers and public
- Raises the standards of our industry